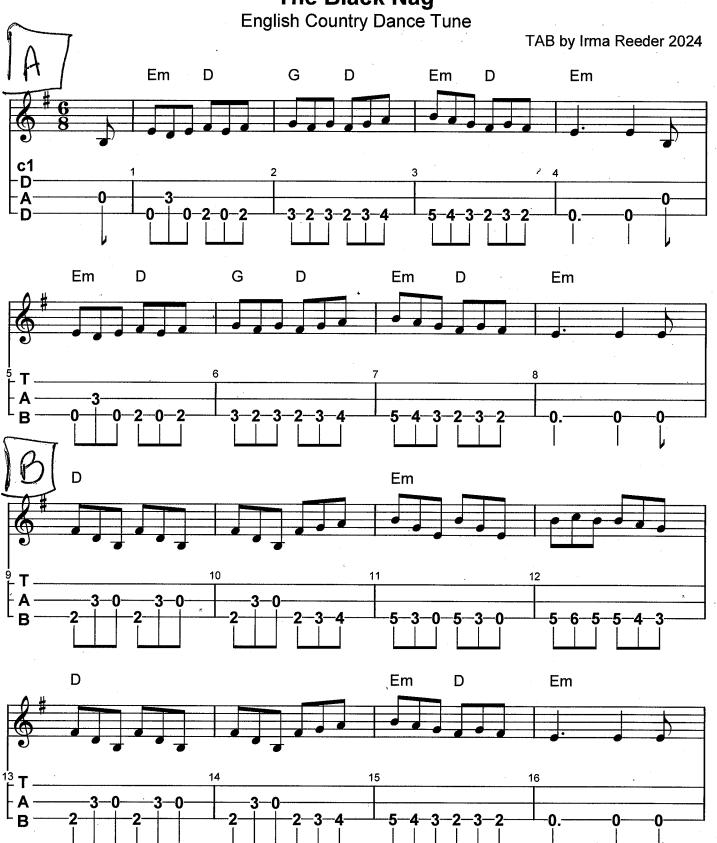

all                               |   |          |                  |
| 01/17/24 | Parting Glass (The)                              |   |          |                  |
| 03/16/24 | Pretty Betty Martin                              |   |          |                  |
| 08/19/23 | Red Wing                                         |   |          |                  |
| 08/19/23 | Road to Lisdoonvarna                             |   |          |                  |

03/16/24 Rock the Cradle Joe

ail Away Ladies alley Ann hady Grove he Moved Through the Fair hortnin' Bread i Beag, Si Mor imple Gifts kye Boat Song (The) oldier's Joy outhwind potted Pony t. Anne's Reel urkey in the Straw Vater is Wide (The) /hiskey Before Breakfast /ildwood Flower Vind That Shakes the Barley (The)

## The Black Nag







## **Over The Waterfall**

D

Arranged by Dave Haas





## Over The Waterfall Traditional Reel

Notated by Scott Reeder



The Wind That Shakes The Barley