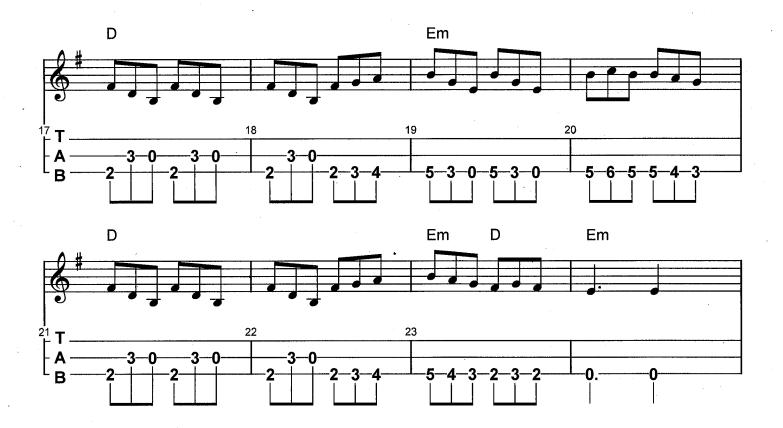

l                               |   |          |                  |
| 01/17/24 | Parting Glass (The)                              |   |          |                  |
| 03/16/24 | Pretty Betty Martin                              |   |          |                  |
| 08/19/23 | Red Wing                                         |   |          |                  |
| 08/19/23 | Road to Lisdoonvarna                             |   |          |                  |

03/16/24 Rock the Cradle Joe

ail Away Ladies alley Ann hady Grove he Moved Through the Fair hortnin' Bread i Beag, Si Mor imple Gifts kye Boat Song (The) oldier's Joy outhwind potted Pony t. Anne's Reel urkey in the Straw Vater is Wide (The) /hiskey Before Breakfast /ildwood Flower Vind That Shakes the Barley (The)

## The Black Nag







## **Over The Waterfall**

D

Arranged by Dave Haas





## Over The Waterfall Traditional Reel

Notated by Scott Reeder



The Wind That Shakes The Barley