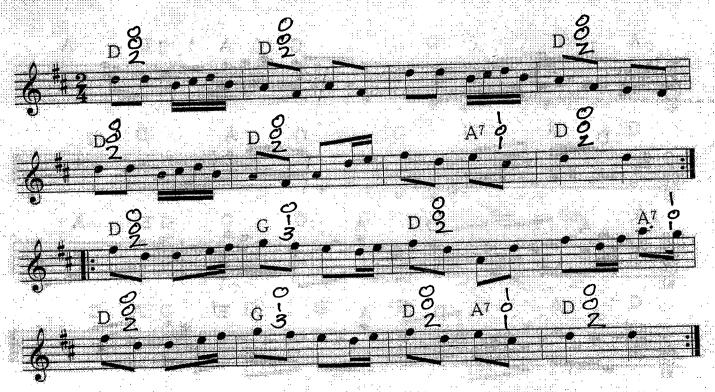

## Denis Murphy's

John Ryan's

Page P-2

All tunes arranged by Dennis Buskirk and Marci Bunescu