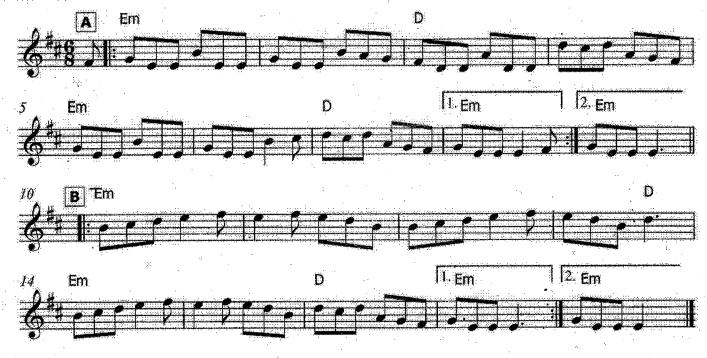

|          |                                   |
| 03/16/24    | I'll Fly Away                                    |          |                                   |
| 01/15/25    | John Ryan's Poka (Also see Denis                 |          |                                   |
| ,, <b></b>  | Murphy's)                                        |          |                                   |
| 08/19/23    | John Stinson's #2                                |          |                                   |
| -,, <b></b> |                                                  |          |                                   |

Polka Metokey

## Denis Murphy's



John Ryan's



Page P-2

All tunes arranged by Dennis Buskirk and Marci Bunescu

## John Ryan's Polka

Traditional Fiddle Tune



Page 1



NVHDP Tune, May 2006