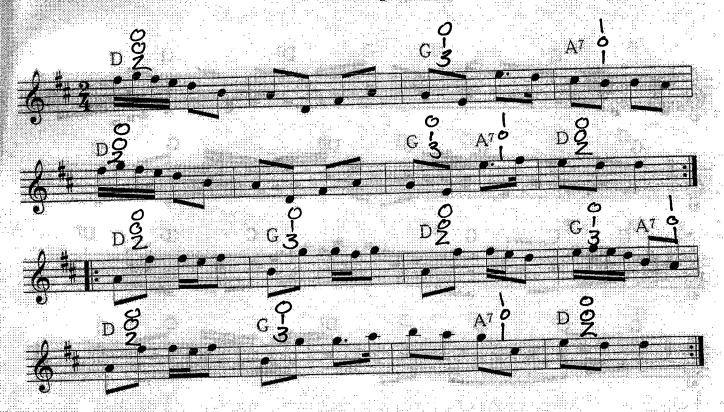

## Denis Murphy's

John Ryan's

Page P-2

All tunes arranged by Dennis Buskirk and Marci Bunescu