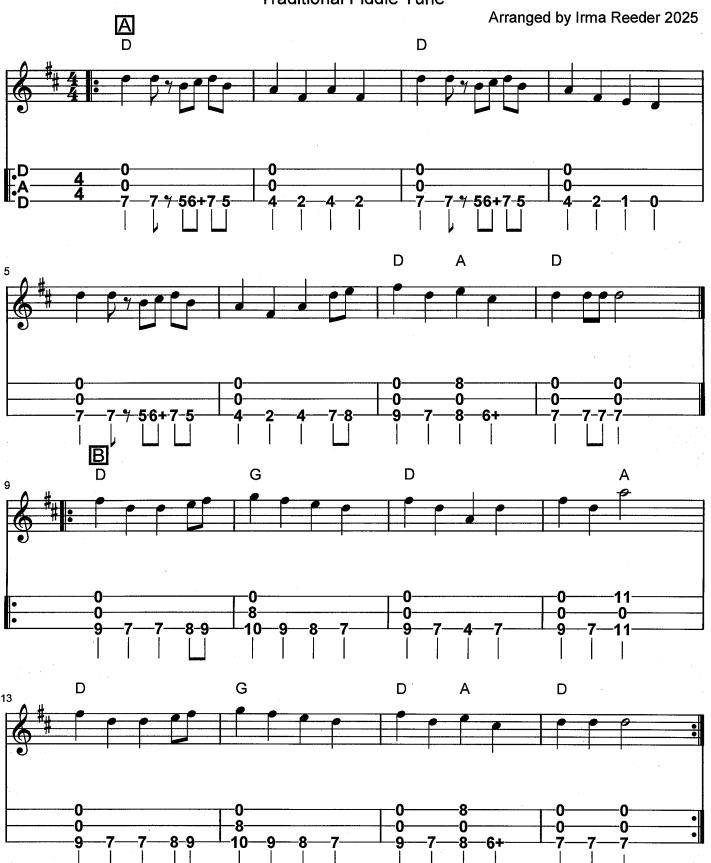

|          |                                   |
| 03/16/24    | I'll Fly Away                                    |          |                                   |
| 01/15/25    | John Ryan's Poka (Also see Denis                 |          |                                   |
| ,, <b></b>  | Murphy's)                                        |          |                                   |
| 08/19/23    | John Stinson's #2                                |          |                                   |
| -,, <b></b> |                                                  |          |                                   |

Polka Metokey

## Denis Murphy's



John Ryan's



Page P-2

All tunes arranged by Dennis Buskirk and Marci Bunescu

## John Ryan's Polka

Traditional Fiddle Tune



Page 1



NVHDP Tune, May 2006