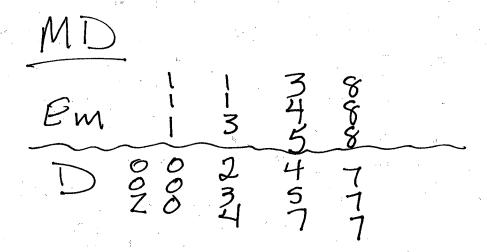

## Denis Murphy's

John Ryan's

Page P-2

All tunes arranged by Dennis Buskirk and Marci Bunescu

## John Ryan's Polka

Traditional Fiddle Tune

Page 1

NVHDP Tune, May 2006